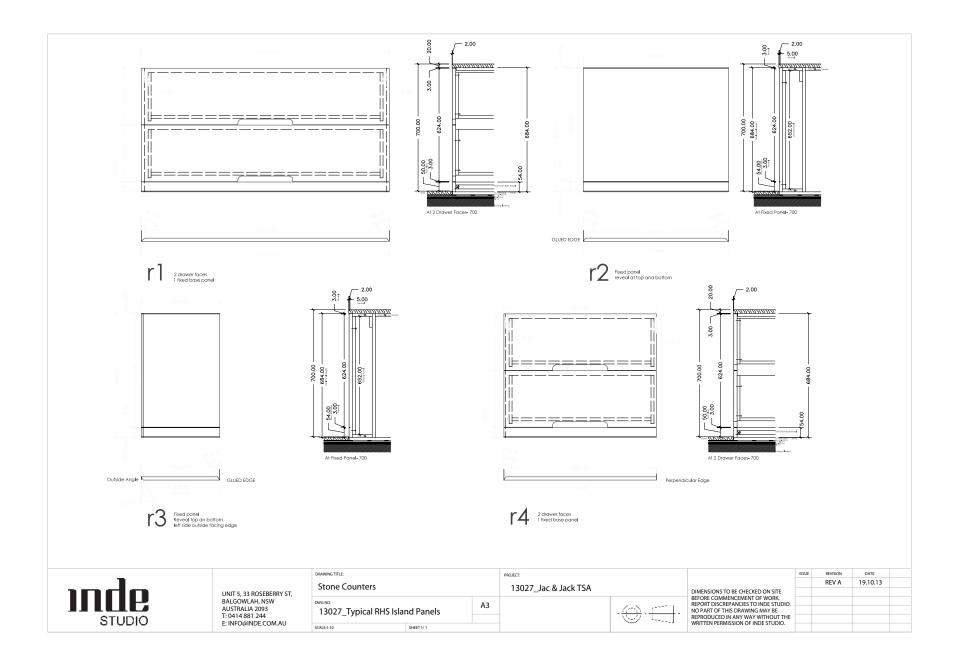

# Jac + Jack | Strand Arcade 2013

For this highly technical project for George Livissianis Interior Architecture, Inde provided project management, site management, detailed design documentation and production of all custom joinery and interior fixtures.

03

04 -