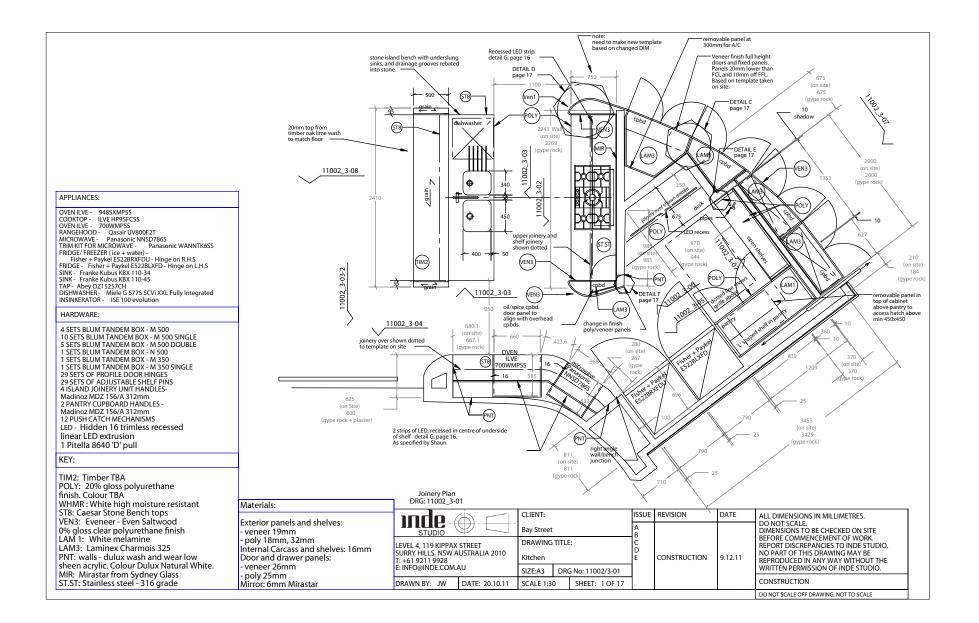

### Bay Street | Mosman 2012

Working to interior concepts by EDAA for this remarkable award winning contemporary residence by McCormack and Associates, Inde provided detailed design development, construction documentation, production and installation of all furniture and joinery items associated with the project managed by Pacific Plus Constructions