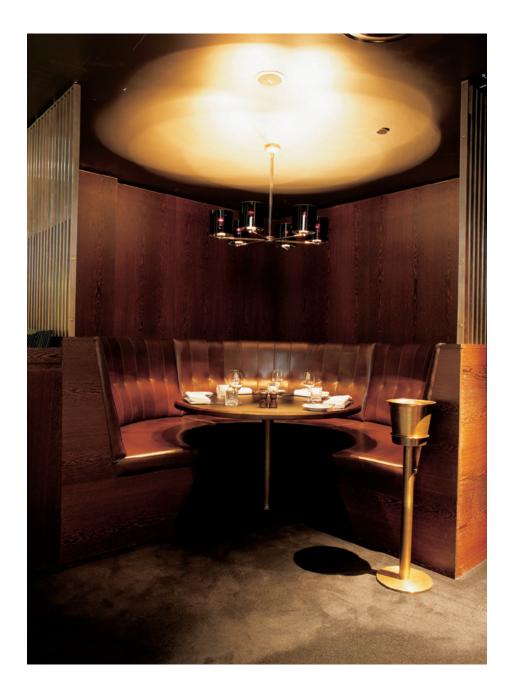

04 -

Kirketon Dining Room & Bar | Darlinghurst **2007** 

Working to a client concept for a classic New York style French diner, Inde provided design concepts through to documentation and production of all custom furniture, interior finishes & fixtures working extensively with patinaed brass, timber and stone.