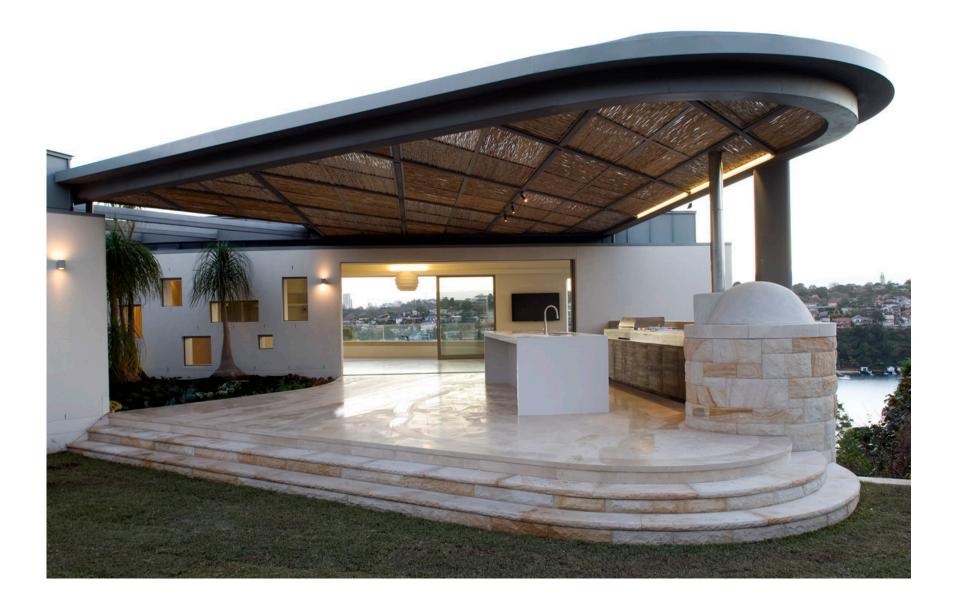

### Bay Street | Mosman 2012

Working to interior concepts by EDAA for this remarkable award winning contemporary residence by McCormack and Associates, Inde provided detailed design development, construction documentation, production and installation of all furniture and joinery items associated with the project managed by Pacific Plus Constructions