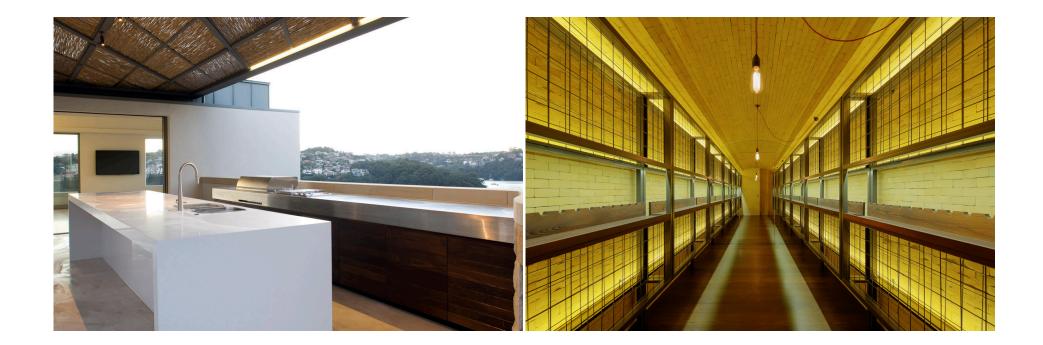

### Bay Street | Mosman 2012

Working to interior concepts by EDAA for this remarkable award winning contemporary residence by McCormack and Associates, Inde provided detailed design development, construction documentation, production and installation of all furniture and joinery items associated with the project managed by Pacific Plus Constructions