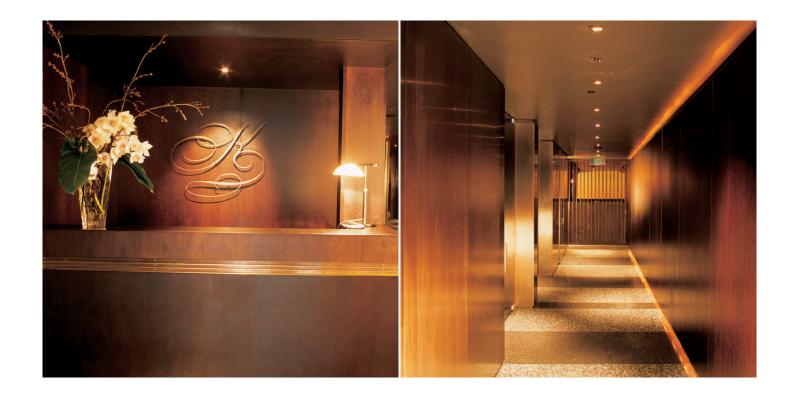

04 -

Kirketon Dining Room & Bar | Darlinghurst **2007** 

Working to a client concept for a classic New York style French diner, Inde provided design concepts through to documentation and production of all custom furniture, interior finishes & fixtures working extensively with patinaed brass, timber and stone.