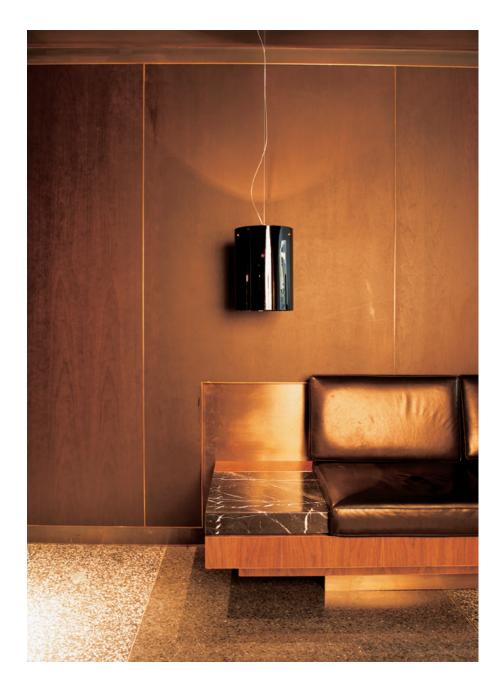

04 -

Kirketon Dining Room & Bar | Darlinghurst **2007** 

Working to a client concept for a classic New York style French diner, Inde provided design concepts through to documentation and production of all custom furniture, interior finishes & fixtures working extensively with patinaed brass, timber and stone.