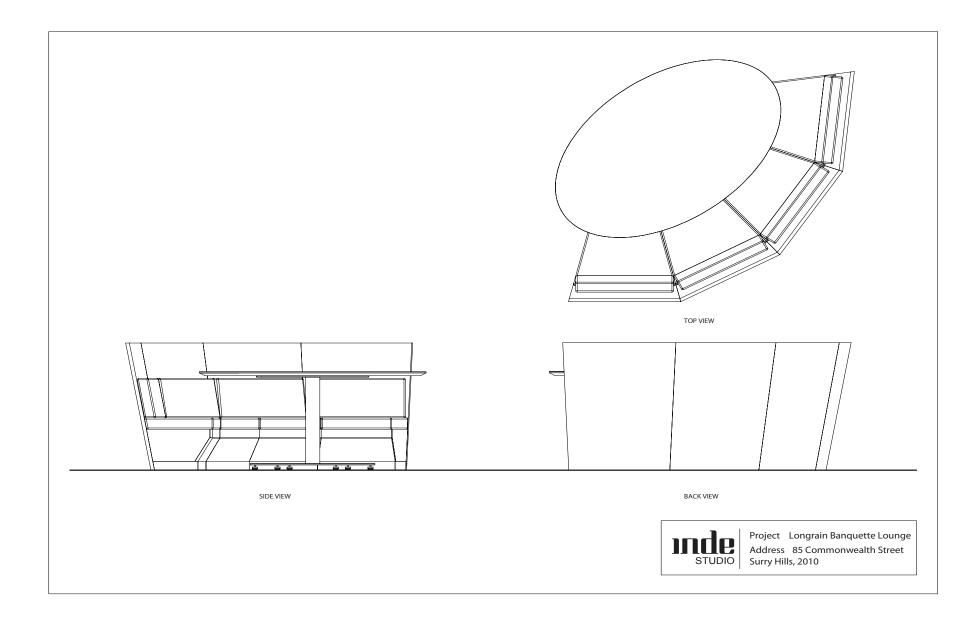

# Longrain | Surry Hills 2011

Commissioned by owner Sam Christie and collaborating with interior architect George Livissianis for the first time, Inde provided conceptual design through to design documentation, production and installation of all custom furniture and interior fixtures.