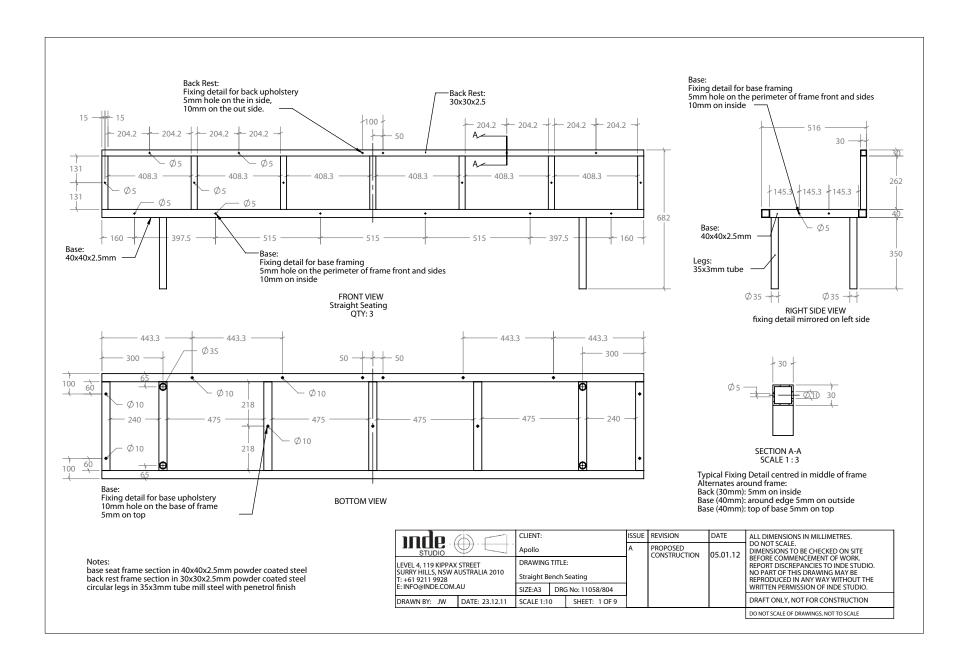

# Apollo Restaurant | Potts Point 2011/12

Following a successful collaboration with George Livissianis for Sam Christie on the Longrain revamp, Inde provided furniture design, material selections and production on this future icon of Potts Point dining for restaurateur Sam Christie and chef Jonathan Barthelmess.

04 -

Kirketon Dining Room & Bar | Darlinghurst **2007** 

Working to a client concept for a classic New York style French diner, Inde provided design concepts through to documentation and production of all custom furniture, interior finishes & fixtures working extensively with patinaed brass, timber and stone.