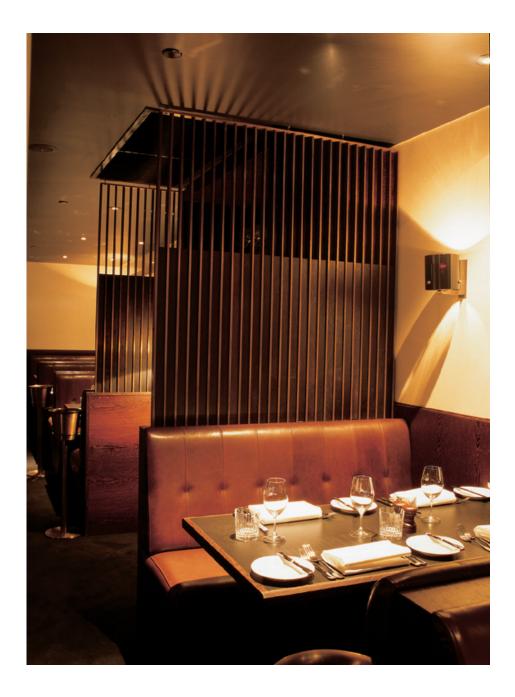

# Apollo Restaurant | Potts Point 2011/12

Following a successful collaboration with George Livissianis for Sam Christie on the Longrain revamp, Inde provided furniture design, material selections and production on this future icon of Potts Point dining for restaurateur Sam Christie and chef Jonathan Barthelmess.